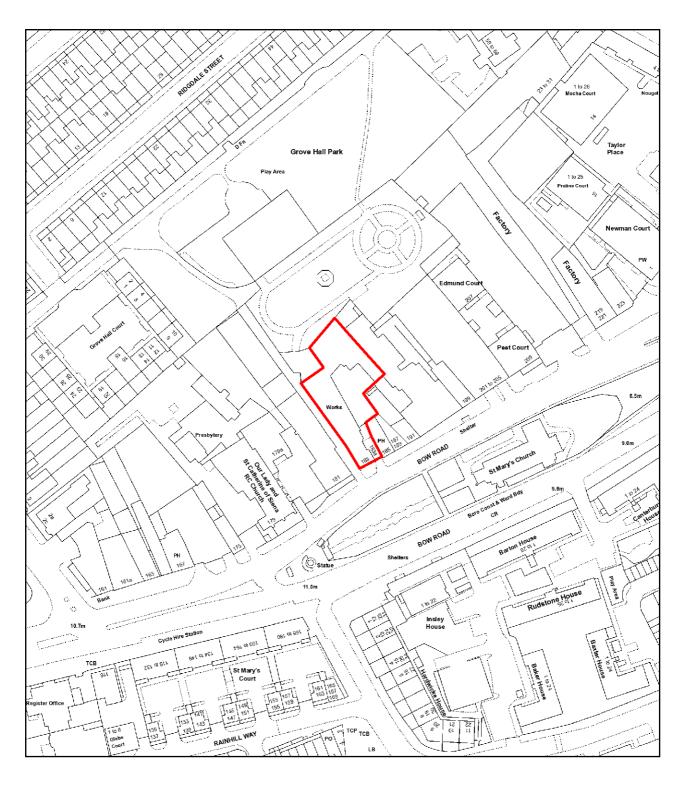

| this address to correspond with you)                       | (If you complete the details below, we will use      |
|------------------------------------------------------------|------------------------------------------------------|
| this address to correspond with you)                       |                                                      |
|                                                            |                                                      |
|                                                            |                                                      |
|                                                            |                                                      |
|                                                            |                                                      |
| Post town                                                  | Post code                                            |
| 1 det tewn                                                 | 1 001 0000                                           |
| 9. Alternative contact details (if applicable)             |                                                      |
| Telephone numbers:                                         |                                                      |
| Daytime                                                    |                                                      |
| Evening (optional)                                         |                                                      |
| Lvorming (optional)                                        |                                                      |
| Mobile (optional)                                          |                                                      |
| Fax number (optional)                                      |                                                      |
| E-Mail Address                                             |                                                      |
| (if available)                                             |                                                      |
| O. The promises                                            |                                                      |
| 2. The premises  Please give the address of the premises w | hara you intend to carry on the licensable           |
|                                                            | iled description (including the Ordnance Survey      |
| references) (Please read note 2)                           | ned decomplian (including the entire edito)          |
|                                                            |                                                      |
| 183 Bow Road                                               |                                                      |
| London                                                     |                                                      |
| E3 2SJ                                                     |                                                      |
| 200                                                        |                                                      |
| Does a premises licence or club premises                   | certificate have effect in relation to the premises  |
|                                                            | e enter the licence or certificate number below.     |
| Premises licence number                                    |                                                      |
|                                                            |                                                      |
| Club premises certificate number                           |                                                      |
| , , , , , , , , , , , , , , , , , , , ,                    | es at this address or intend to restrict the area to |
|                                                            | scription and details below. (Please read note       |
| 3)                                                         |                                                      |
|                                                            |                                                      |
| The gated courtyard area                                   |                                                      |
|                                                            |                                                      |
|                                                            |                                                      |
| Please describe the nature of the premises                 | below. (Please read note 4)                          |
|                                                            |                                                      |
| Comtempary arts studio/galleri                             | es and gated couryard event space                    |
|                                                            |                                                      |
|                                                            |                                                      |
| Please describe the nature of the event be                 | low. (Please read note 5)                            |
|                                                            |                                                      |
| Grotto Outre present "Creche a                             | summer pop-up"                                       |
| A day with an established musi                             | c brand.Music from world renowned                    |
| DJ's and paid bar. Guestlist on                            | ly with payment on door.                             |
|                                                            |                                                      |
| WWW.CRECHEPARTY.COM FOR                                    | IVIORE INFO                                          |

<u>Noise Sensitive premises:</u> residential and commercial premises in close proximity to 183 Bow Road, London E3 2SJ, including premises at Insley House (22 residential Premises) 50 metres away, Barton House (28 residential premise)