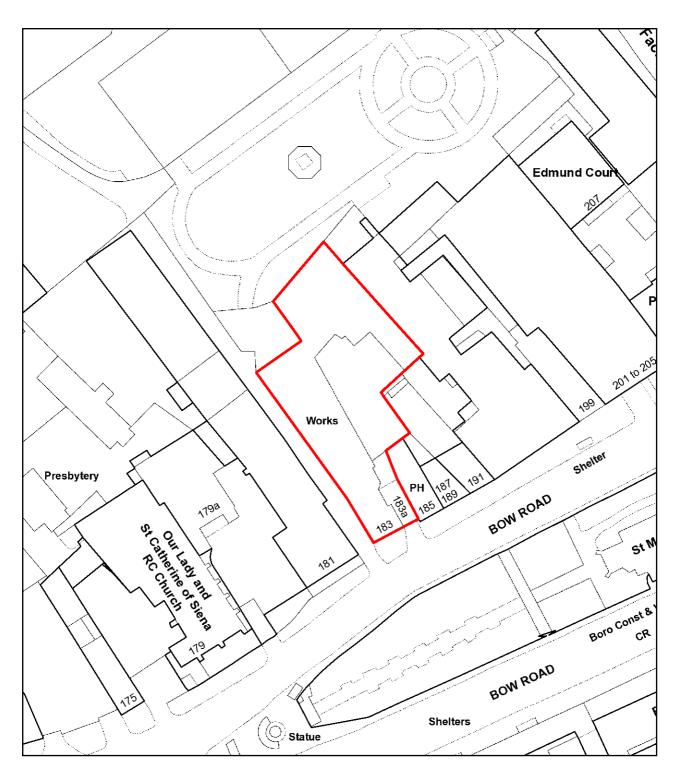

| this address to correspond with you)                       | (If you complete the details below, we will use      |
|------------------------------------------------------------|------------------------------------------------------|
| this address to correspond with you)                       |                                                      |
|                                                            |                                                      |
|                                                            |                                                      |
|                                                            |                                                      |
|                                                            |                                                      |
| Post town                                                  | Post code                                            |
| 1 det tewn                                                 | 1 001 0000                                           |
| 9. Alternative contact details (if applicable)             |                                                      |
| Telephone numbers:                                         |                                                      |
| Daytime                                                    |                                                      |
| Evening (optional)                                         |                                                      |
| Lvorming (optional)                                        |                                                      |
| Mobile (optional)                                          |                                                      |
| Fax number (optional)                                      |                                                      |
| E-Mail Address                                             |                                                      |
| (if available)                                             |                                                      |
| O. The promises                                            |                                                      |
| 2. The premises  Please give the address of the premises w | hara you intend to carry on the licensable           |
|                                                            | iled description (including the Ordnance Survey      |
| references) (Please read note 2)                           | ned decomplian (including the entire edito)          |
|                                                            |                                                      |
| 183 Bow Road                                               |                                                      |
| London                                                     |                                                      |
| E3 2SJ                                                     |                                                      |
| 200                                                        |                                                      |
| Does a premises licence or club premises                   | certificate have effect in relation to the premises  |
|                                                            | e enter the licence or certificate number below.     |
| Premises licence number                                    |                                                      |
|                                                            |                                                      |
| Club premises certificate number                           |                                                      |
| , , , , , , , , , , , , , , , , , , , ,                    | es at this address or intend to restrict the area to |
|                                                            | scription and details below. (Please read note       |
| 3)                                                         |                                                      |
|                                                            |                                                      |
| The gated courtyard area                                   |                                                      |
|                                                            |                                                      |
|                                                            |                                                      |
| Please describe the nature of the premises                 | below. (Please read note 4)                          |
|                                                            |                                                      |
| Comtempary arts studio/galleri                             | es and gated couryard event space                    |
|                                                            |                                                      |
|                                                            |                                                      |
| Please describe the nature of the event be                 | low. (Please read note 5)                            |
|                                                            |                                                      |
| Grotto Outre present "Creche a                             | summer pop-up"                                       |
| A day with an established musi                             | c brand.Music from world renowned                    |
| DJ's and paid bar. Guestlist on                            | ly with payment on door.                             |
|                                                            |                                                      |
| WWW.CRECHEPARTY.COM FOR                                    | IVIORE INFO                                          |

<u>Noise Sensitive premises:</u> residential and commercial premises in close proximity to 183 Bow Road, London E3 2SJ, including premises at Insley House (22 residential Premises) 50 metres away, Barton House (28 residential premise)